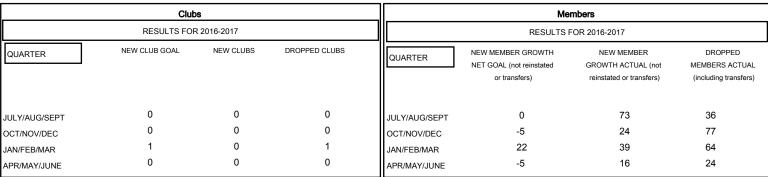

| DROPPED CLUBS: 1 |     |
|------------------|-----|
| DROPPED MEMBERS  |     |
| DECEASED         | 17  |
| CLUB CANCELLED   | 8   |
| OTHER            | 176 |
| TOTAL            | 201 |

| 49 CLUBS OF 67 ADDED 1 OR MORE | GENDER DISTRIBUTION |                |
|--------------------------------|---------------------|----------------|
| NEW MEMBERS                    | MALE                | 1,091 (67.39%) |
|                                | FEMALE              | 528 (32.61%)   |
|                                |                     |                |
|                                |                     |                |