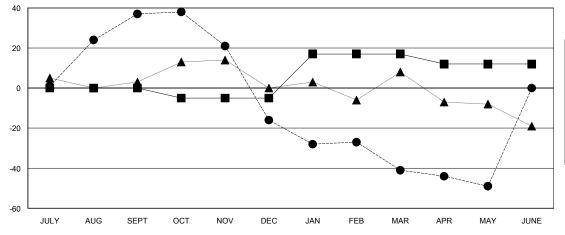

## GOALS AND ACTUAL NEW CLUBS CUMULATIVE

| - ■ - NEW MEMBER GROWTH NET GOAL  |  |
|-----------------------------------|--|
| - ● - NEW MEMBER GROWTH ACTUAL    |  |
| - ▲ - LAST YEAR MEMBERSHIP ACTUAL |  |
|                                   |  |